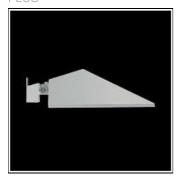

# Product data sheet

MAXIFRANCO 9728414

**FLOS** 

Outdoor luminaire for installation on wall or on pole. Configuration: die-cast aluminium structure. EN AB-47100 (low copper content) Double layer coating for high resistance to corrosion: The low copper Aluminium alloy is painted with a double coat using powders which are complaint with QUALICOAT standards: a first layer of epoxy powder (with excellent chemical and mechanical resistance) and a second finishing layer of polyester powder (resistant to UV rays and atmospheric agents). The entire painting process of the aluminium fitting starts from components which have been sand-blasted in advance to make the surface more porous and increase the adherence of the paint. Ares effects alkaline and acid washing to clean the surfaces completely, then rinses with demineralised water to remove any residue particles, subsequently a chemical conversion treatment is done to protect against rusting. Pure aluminium optics, tempered extra-clear glass diffuser, silicone gaskets. The luminaire is equipped with a graduated stainless steel fixing plate allowing a precise installation on the wall.

#### Shape and measurements

Length: 11.42 in Width: 5.91 in Height: 15.75 in