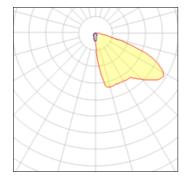

### Light output 1 (integrated)

| Lamp type          |
|--------------------|
| Nominal lamp power |
| Total flux         |
| Luminous efficacy  |

| LED     | CCT         | 4000 K |
|---------|-------------|--------|
| 52 W    | CRI         | 80     |
| 3021 lm | LOR         | 100%   |
| 58 lm/W | Total power | 52 W   |