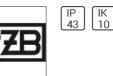

## Product data sheet

FLAT POLYMERO ALU 311769.002.4 RZB

Series: Flat Polymero Alu Type of Protection: IP 43, IP 44 Protection Class: I Voltage: 230 V / 50 Hz Base: die-cast aluminium, powder-coated. Diffuser fastening: bayonet lock. Diffuser: opal polycarbonate plastic. LED included. IP rating: IP43 (ceiling mount), IP44 (wall mount). Available Colours: white Type of Installation: Ceiling mounting, Wall (surface) Dimensions: D 350, H 130 Lamp: LED Colour Temperature: 3000K Socket 1: without socket Operating Mode Lamp 1: Converter not necessary Safety Marks: F-mark Impact Protection: IK10 (20 Joule) Luminaire flux LED: 1450Im System power: 27W Beam Angle: 121° Unified Glare Ratio: 20,1 EEC: A+

| Mounting mode          | Electric           |  |
|------------------------|--------------------|--|
| Ceiling mounted        | System power: 27 W |  |
| Shape and measurements | Protection         |  |
| Height: 5.12 in        | IP: 43             |  |
| Diameter: 13.78 in     | IK: 10             |  |
| Adjustability          |                    |  |