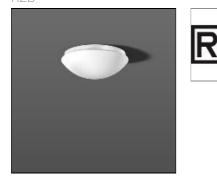

## Product data sheet

FLAT POLYMERO ALU 311769.002.4 RZB

Series: Flat Polymero Alu Type of Protection: IP 43, IP 44 Protection Class: I Voltage: 230 V / 50 Hz Base: die-cast aluminium, powder-coated. Diffuser fastening: bayonet lock. Diffuser: opal polycarbonate plastic. LED included. IP rating: IP43 (ceiling mount), IP44 (wall mount). Available Colours: white Type of Installation: Ceiling mounting, Wall (surface) Dimensions: D 350, H 130 Lamp: LED Colour Temperature: 3000K Socket 1: without socket Operating Mode Lamp 1: Converter not necessary Safety Marks: F-mark Impact Protection: IK10 (20 Joule) Luminaire flux LED: 1450Im System power: 27W Beam Angle: 121° Unified Glare Ratio: 20,1 EEC: A+