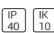

## Product data sheet

FLAT POLYMERO KREIS 311656.002.2

RZB

Series: FLAT POLYMERO KREIS Decorative round surface-mounted luminaire. Base: metal, powder-coated. Diffuser made of plastic (polycarbonate), opal, shockproof. Diffuser fastening: patented push system. Suitable for ceiling mounting, wall (surface). Colour: white Diameter: 515 mm Height: 98 mm Lamp: LED Socket: without socket Colour temperature: 3000K Colour rendering index (CRI): 80 System power: 35 W Rated luminous flux: 3600 lm Luminous efficiency: 103 lm/W Control gear: Regulated power supply Protection class: I Type of protection: IP 40

Protection

IP: 40 IK: 10