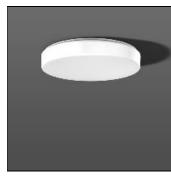

## Product data sheet

FLAT POLYMERO KREIS 311656.002.2

RZB

Series: FLAT POLYMERO KREIS Decorative round surface-mounted luminaire. Base: metal, powder-coated. Diffuser made of plastic (polycarbonate), opal, shockproof. Diffuser fastening: patented push system. Suitable for ceiling mounting, wall (surface). Colour: white Diameter: 515 mm Height: 98 mm Lamp: LED Socket: without socket Colour temperature: 3000K Colour rendering index (CRI): 80 System power: 35 W Rated luminous flux: 3600 lm Luminous efficiency: 103 lm/W Control gear: Regulated power supply Protection class: I Type of protection: IP 40

Mounting mode

Ceiling mounted

Shape and measurements

Height: 3.86 in Diameter: 20.28 in

Adjustability

Fixed

Electric

System power: 35 W