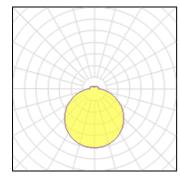

## Light output 1 (integrated)

| Lamp type          | LED      | CCT         | 3000 K |
|--------------------|----------|-------------|--------|
| Nominal lamp power | 35 W     | CRI         | 80     |
| Total flux         | 3600 lm  | LOR         | 100%   |
| Luminous efficacy  | 103 lm/W | ULOR        | 11%    |
|                    |          | Total power | 35 W   |