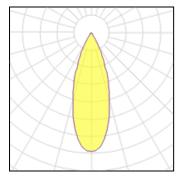

## Light output 1 (integrated)

| Lamp type          | LED     | CCT         | 4000 K |
|--------------------|---------|-------------|--------|
| Nominal lamp power | 6 W     | CRI         | 90     |
| Total flux         | 500 lm  | LOR         | 100%   |
| Luminous efficacy  | 83 lm/W | Total power | 6 W    |