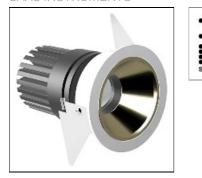

## Product data sheet

HD60 4000K 6W 500LM HD60 4000K 6W 500LM SAAS INSTRUMENTS

Easy to install recessed downlight in 6W and 10W versions with a high-quality diffuser. Great color rendering and superior life span makes this a must-have in any luxury project.

## Mounting mode

Ceiling recessed

Shape and measurements

Height: 2.76 in Diameter: 2.36 in

Adjustability

Fixed