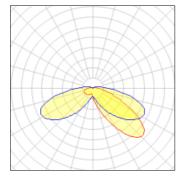

## Light output 1 (integrated)

| Lamp type          | LED     | CCT         | 5700 K |
|--------------------|---------|-------------|--------|
| Nominal lamp power | 96 W    | CRI         | 70     |
| Total flux         | 8998 lm | LOR         | 100%   |
| Luminous efficacy  | 94 lm/W | ULOR        | 7%     |
|                    |         | Total power | 96 W   |