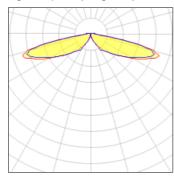

## Light output 1 (integrated)

| Lamp type          | LED      | CCT         | 5000 K |
|--------------------|----------|-------------|--------|
| Nominal lamp power | 96 W     | CRI         | 70     |
| Total flux         | 10306 lm | LOR         | 100%   |
| Luminous efficacy  | 107 lm/W | ULOR        | 2%     |
|                    |          | Total nower | 96 W   |