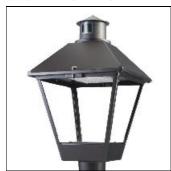

## Product data sheet

LXF/LXT LEXINGTON HID/LED LXF.LXT-PA1-100-750-U-5WQ-CL

COOPER LIGHTING

Aluminum housing, top, and base, Greater than 98% life at 60,000 hours ( $40^{\circ}$ C) (LED), Up to 140 lumens per watt, Lumen packages ranging from 2,000 – 11,000 lumens, Self-aligning pole-top fitter fits 2-3/8" and 3" O.D. tenons, Optional NEMA photocontrol receptacle, Five-year warranty (LED)

Mounting mode

Pole top mounted

Shape and measurements

Height: 10.00 in Diameter: 14.00 in

Adjustability

Fixed

Electric

System power: 96 W