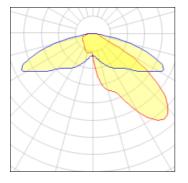

### Light output 1 (integrated)

| Lamp type          | LED     | CCT         | 2200 K |
|--------------------|---------|-------------|--------|
| Nominal lamp power | 59 W    | CRI         | 70     |
| Total flux         | 5671 lm | LOR         | 100%   |
| Luminous efficacy  | 96 lm/W | Total power | 59 W   |