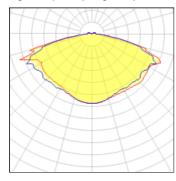

## Light output 1 (integrated)

| Lamp type          |         | CCT         | 3114 K |
|--------------------|---------|-------------|--------|
| Nominal lamp power | 31 W    | CRI         | 80     |
| Total flux         | 2844 lm | LOR         | 100%   |
| Luminous efficacy  | 92 lm/W | ULOR        | 3%     |
|                    |         | Total power | 31 W   |