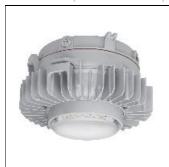

## Product data sheet

MERCMASTER LED GEN3 ZONE 1 SERIES 3500 LUMEN NEMA TYPE V WIDE 3000 K CCT MGZAL32WDWBU

APPLETON (EMERSON EGS)

ATX Mercmaster Gen 3 LED Explosionproof Luminaires Ceiling/ Pendant Mount 3000 K CCT/ 80 CRI Pendant/Ceiling Mount BU:-120-277 Vac, 50/60Hz, 170-300 Vdc, 3/4" NPT Hub Clear polycarbonate cover Zone 1 and 2 Zone 21 & 22 Ex eb mb op is IIC IP 66/67 IK 08 Refer to catalog for additional options

Mounting mode

Ceiling mounted, Pendant

Shape and measurements

Height: 1.00 in Diameter: 7.50 in

Adjustability

Fixed

Electric

System power: 31 W Appliance Class: II