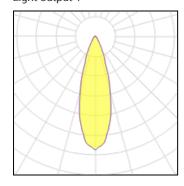

#### Light output 1

| 1 x LED            |
|--------------------|
| Nominal lamp power |
| Lamp flux          |
| Luminous efficacy  |
| CCT                |
| CRI                |

| 72 W     |
|----------|
| 8460 lm  |
| 118 lm/W |
| 3000 K   |
| 80       |
|          |

| _OR         |  |
|-------------|--|
| Total flux  |  |
| Total power |  |

85% 7160 lm 80 W