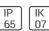

# Product data sheet

SMALL SIROCCO OPTIC - FLOOD LIGHT / BI-SYMMETRIC 2241-B-4-671-XX

UNILAMP









Description SIROCCO is a family of floodlight, surface washer and area lighting. Two types of light distribution, asymmetric and bi-symmetric. Available with a range of mounting accessories including ground mount base, pole top mount, and wall/pole mounting arm. It is designed to operate with the high lumen output LED light source. Reflectors for SIROCCO have been engineered utilizing the latest technology and software for maximum performance. A calibrated aiming unit provides accuracy of light distribution on any surface or structure. SIROCCO is suitable to illuminate medium to large size objects or areas such as signage boards, building facades, parking lots, public parks, pedestrian, small streets and squares. Galvanized steel pole and anchor unit for concrete foundation are also av