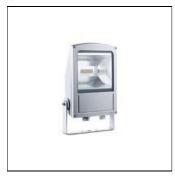

# Product data sheet

SMALL SIROCCO OPTIC - FLOOD LIGHT / BI-SYMMETRIC 2241-B-4-671-XX

UNILAMP

Description SIROCCO is a family of floodlight, surface washer and area lighting. Two types of light distribution, asymmetric and bi-symmetric. Available with a range of mounting accessories including ground mount base, pole top mount, and wall/pole mounting arm. It is designed to operate with the high lumen output LED light source. Reflectors for SIROCCO have been engineered utilizing the latest technology and software for maximum performance. A calibrated aiming unit provides accuracy of light distribution on any surface or structure. SIROCCO is suitable to illuminate medium to large size objects or areas such as signage boards, building facades, parking lots, public parks, pedestrian, small streets and squares. Galvanized steel pole and anchor unit for concrete foundation are also available. SPEC • Designed, Manufactured and Tested according to IEC 60598-1, IEC 60598-2-1 and VDE regulations. • LM6 Die Cast Aluminium body. • Stainless steel screws. • Nano Ceramic surface conversion. • Double layer coating. • Safety glass cover. • Post-cured silicone gasket. • High quality LED module and driver. • Anodized aluminium reflector. • Adjustable optic. • GFR PA6.6 Terminal block. • M16 cable gland or weather proof grommet. • Pole light and flood light pre-wired with outdoor cable. • Installation work has to be carried on according to the enclosed product manual.

## Shape and measurements

Length: 1.50 in Width: 10.63 in Height: 6.30 in