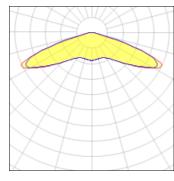

## Light output 1 (integrated)

| Lamp type          | LED      | CCT         | 2200 K |
|--------------------|----------|-------------|--------|
| Nominal lamp power | 166 W    | CRI         | 70     |
| Total flux         | 16675 lm | LOR         | 100%   |
| Luminous efficacy  | 100 lm/W | Total power | 166 W  |