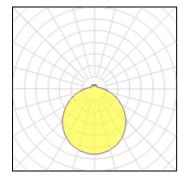

## Light output 1 (integrated)

| Lamp type          | LED      | CCT         | 4000 K |
|--------------------|----------|-------------|--------|
| Nominal lamp power | 19 W     | CRI         | 80     |
| Total flux         | 2000 lm  | LOR         | 100%   |
| Luminous efficacy  | 105 lm/W | ULOR        | 11%    |
|                    |          | Total power | 19 W   |