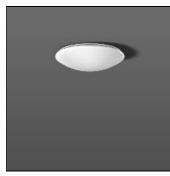

## Product data sheet

FLAT POLYMERO 311946.002.4

RZB

Series: FLAT POLYMERO Decorative round surface-mounted luminaire. Base: metal, powder-coated. Diffuser made of plastic (polycarbonate), opal, shockproof. Diffuser fastening: patented push system. Suitable for ceiling mounting, wall (surface). Colour: white Diameter: 360 mm Height: 100 mm Lamp: LED Socket: without socket Colour temperature: 4000K Colour rendering index (CRI): 83 System power: 19 W Rated luminous flux: 2000 lm Luminous efficiency: 105 lm/W Control gear: AC Strom, dim.Ph.an-/abschnitt Protection class: I Type of protection: IP 40

Mounting mode

Ceiling mounted

Shape and measurements

Height: 3.94 in Diameter: 14.17 in

Adjustability

Fixed

Electric

System power: 19 W