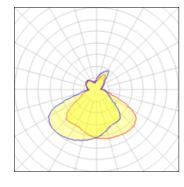

## Light output 1

## 2 x Compact fluorescent lamp

| Nominal lamp power | 13 W    | Socket      | G24Q-1  |
|--------------------|---------|-------------|---------|
| Lamp flux          | 900 lm  | LOR         | 85%     |
| Luminous efficacy  | 55 lm/W | ULOR        | 21%     |
| CCT                | 3000 K  | Total flux  | 1527 lm |
| CRI                | 84      | Total power | 28 W    |