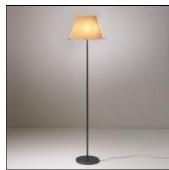

## Product data sheet

CHOOSE FLOOR FLUO WITH DIFFUSER THAT IS COVERED BY PARCHMENT PAPER 1137020A

ARTEMIDE

The design of the transparent antistatic polycarbonate diffuser is embellished with vertical internal slits, which, as well as giving it greater aesthetic value, also allow a better light diffusion. The diffuser is covered by red silkscreened polypropylene sheet or by parchment paper. Adjustable diffuser using a special clip made of a thermoformed material. Grey painted metal structure, base in zamac. Available in incandescent or fluorescent version. Direct and diffused light emission. Colours: grey/red or grey/natural.

Mounting mode

Standing / Bollard, Floor mounted

Shape and measurements

Length: 9.06 in Width: 9.05 in Height: 54.33 in

Adjustability

Rotatable

Electric

System power: 28 W