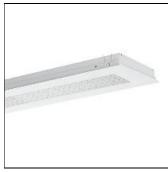

## Product data sheet

LENSES-EE1247DAWS830B0350 0837727

RIDI

IP 20

Recessed LED luminaire Design: Recessed LED single luminaire for 600 or 625 modular ceilings. Rigid luminaire housing in white steel (similar to RAL 9016) with square 4-row lens arrays for high-efficiency light yield. Diffuser held in the luminaire housing with spring catches, hinges down on both sides. LED modules formed as a flat board. Mid-power LEDs for even illumination and maximum efficiency. LED driver prefitted in luminaire housing. Colour rendering in index Ra >= 80, colour temperature 3000 Kelvin (830). Electronic DALI converter for LED, 220-240 Volt, 0/50-60 Hz and internal connector block. Suitable for direct voltage operation and use in central battery systems, 220-240 VDC.

Mounting mode

Ceiling recessed

Shape and measurements

Length: 49.09 in Width: 12.20 in Height: 2.32 in

Adjustability

Fixed

Design

Color of housing: White