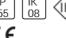

### Light output 1 (integrated)

| Lamp type          | LED     | CCT         | 4032 K |
|--------------------|---------|-------------|--------|
| Nominal lamp power | 24 W    | CRI         | 80     |
| Total flux         | 1587 lm | LOR         | 100%   |
| Luminous efficacy  | 66 lm/W | Total power | 24 W   |

# Glare protection

Glare protection: UGR < 19