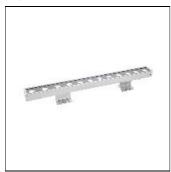

# Product data sheet

ALDO 3 FLOODLINGHTS AND COLUMN PROJECTORS ALD-30161-E-W40

LIGMAN

- Lamp LED - Colour 3000K and 4000K - Powder coated aluminium alloy housing - Adjustable stainless steel bracket - Two cable entries for through wiring - Bright and consistent distribution, with seamless treatment with continuous mounting - Constant voltage (CV) 24V - Remote driver is not included - DC24V input, DMX512 address with constant current control for RGBW products

### Shape and measurements

Length: 19.69 in Width: 3.03 in Height: 28.35 in Weight: 0.93 kg