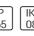

# Product data sheet

ALDO 3 FLOODLINGHTS AND COLUMN PROJECTORS ALD-30161-E-W40

LIGMAN









- Lamp LED - Colour 3000K and 4000K - Powder coated aluminium alloy housing - Adjustable stainless steel bracket - Two cable entries for through wiring - Bright and consistent distribution, with seamless treatment with continuous mounting - Constant voltage (CV) 24V - Remote driver is not included - DC24V input, DMX512 address with constant current control for RGBW products

### Light output 1 (integrated)



| Lamp type          | LED     | CCT         | 4032 K |
|--------------------|---------|-------------|--------|
| Nominal lamp power | 24 W    | CRI         | 80     |
| Total flux         | 1587 lm | LOR         | 100%   |
| Luminous efficacy  | 66 lm/W | Total power | 24 W   |

#### Mounting mode

Standing / Bollard, Ceiling mounted

### Shape and measurements

Length: 19.69 in