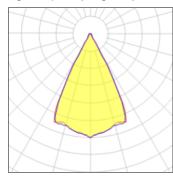

## Product data sheet

BORN 2B LED 20 WHITE 56-82035

MOLTO LUCE

Born 2B LED LED wall / ceiling lamp, square shape with rounded corners, Lighting body of white powder coated aluminum, durable, white acrylic plate with convex lens optics, Direct light with wide beam radiation of 55 ° Ready for connection to mains voltage 230V, perfectl passive thermal management; integrated 350mA constant current converter, IP 20,