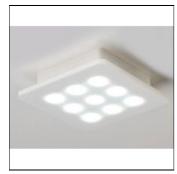

## Product data sheet

BORN 2B LED 20 WHITE 56-82035

MOLTO LUCE

Born 2B LED LED wall / ceiling lamp, square shape with rounded corners, Lighting body of white powder coated aluminum, durable, white acrylic plate with convex lens optics, Direct light with wide beam radiation of 55 ° Ready for connection to mains voltage 230V, perfectl passive thermal management; integrated 350mA constant current converter, IP 20,

Mounting mode

Ceiling mounted

Shape and measurements

Length: 7.87 in Width: 7.87 in Height: 2.07 in

Adjustability

Fixed

Electric

System power: 11 W Appliance Class: I