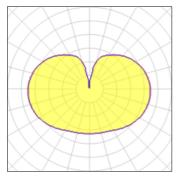

## 1 x Compact fluorescent lamp

| 1                  |         |             |         |
|--------------------|---------|-------------|---------|
| Nominal lamp power | 20 W    | Socket      | E27     |
| Lamp flux          | 1100 lm | LOR         | 98%     |
| Luminous efficacy  | 54 lm/W | ULOR        | 46%     |
| CCT                | 2700 K  | Total flux  | 1075 lm |
| CRI                | 80      | Total power | 20 W    |
|                    |         |             |         |