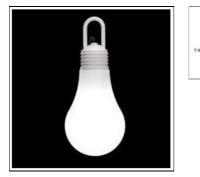

## LADINA LED 500001 FLOS

Decorative portable lamp for outdoor/indoor use. Configuration: polyethylene structure with satin white emitting unit and colour closing screwon cup with anti-loosening system.

### Shape and measurements

Height: 16.34 in Diameter: 7.09 in