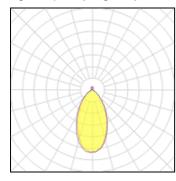

## Light output 1 (integrated)

| Lamp type          | LED     | CCT         | 6351 K |
|--------------------|---------|-------------|--------|
| Nominal lamp power | 24.8 W  | CRI         | 92     |
| Total flux         | 2344 lm | LOR         | 100%   |
| Luminous efficacy  | 95 lm/W | ULOR        | 7%     |
|                    |         | Total power | 24.8 W |