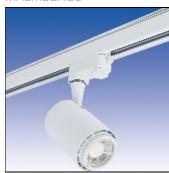

## Product data sheet

REX II, LED SPOT, 230V, 24W, 60° (20° 38°) 6000K (3000K 4000K) 99 746 52

MALMBERGS

Universal Trackmounting 3 Phase Indoor use. Dimmable with transistor dimmer (RC). Quality of color: 3SDCM, Ra92 Life length: 30 000h 5 years limited warranty correlated to correct use and working. 60°/6000K