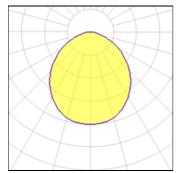

# Light output 1 (integrated)

Lamp type Nominal lamp power Total flux Luminous efficacy

| LED      |  |
|----------|--|
| 13 W     |  |
| 1377 lm  |  |
| 106 lm/W |  |

CCT

CRI

LOR

Total

|       | 4000 K |
|-------|--------|
|       | 90     |
|       | 100%   |
| power | 13 W   |