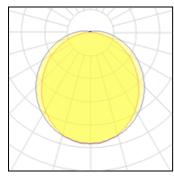

## Light output 1 (integrated)

| Lamp type          | LED      | CCT         | 5000 K |
|--------------------|----------|-------------|--------|
| Nominal lamp power | 37.3 W   | CRI         | 80     |
| Total flux         | 4449 lm  | LOR         | 100%   |
| Luminous efficacy  | 119 lm/W | ULOR        | 4%     |
|                    |          | Total power | 37.3 W |