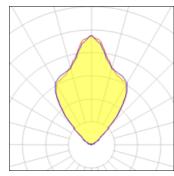

## Light output 1 (integrated)

| Lamp type          | LED     | CCT         | 6000 K |
|--------------------|---------|-------------|--------|
| Nominal lamp power | 1.2 W   | CRI         | 70     |
| Total flux         | 61 lm   | LOR         | 100%   |
| Luminous efficacy  | 51 lm/W | ULOR        | 99%    |
|                    |         | Total power | 1.2 W  |