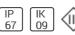

## Product data sheet

CESARINA LED 928600

FLOS







• Recessed luminaire for outdoor installation in ground, wall and ceiling. • Configuration: turned aluminium body(EN AW-6060 alloy) with 15 micron anodizing for high resistance to corrosion, AISI 316L stainless steel frame, acrylic diffusing lens (4 colours available), silicone gasket. • Installation kit: four acrylic diffusing lenses (white, blue, green and red), box for installation in solid surfaces, springs for installation on plaster surfaces or on 1-20mm thick boards.

## Light output 1 (integrated)



| Lamp type          | LED     | CCT         | 6000 K |
|--------------------|---------|-------------|--------|
| Nominal lamp power | 1.2 W   | CRI         | 70     |
| Total flux         | 61 lm   | LOR         | 100%   |
| Luminous efficacy  | 51 lm/W | ULOR        | 99%    |
|