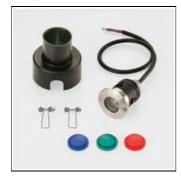

## Product data sheet

CESARINA LED 928600

FLOS

• Recessed luminaire for outdoor installation in ground, wall and ceiling. • Configuration: turned aluminium body(EN AW-6060 alloy) with 15 micron anodizing for high resistance to corrosion, AISI 316L stainless steel frame, acrylic diffusing lens (4 colours available), silicone gasket. • Installation kit: four acrylic diffusing lenses (white, blue, green and red), box for installation in solid surfaces, springs for installation on plaster surfaces or on 1-20mm thick boards.