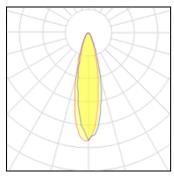

Light output 1

## 

| I X LED            |         |             |         |
|--------------------|---------|-------------|---------|
| Nominal lamp power | 27.1 W  | LOR         | 100%    |
| Lamp flux          | 1644 lm | Total flux  | 1644 lm |
| Luminous efficacy  | 61 lm/W | Total power | 27.1 W  |
| CCT                | 6338 K  |             |         |
| CRI                | 80      |             |         |
|                    |         |             |         |