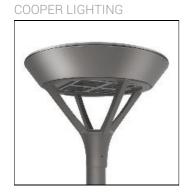

## Product data sheet

PMM MESA PMM-SA1B-750-U-SLR-HSS

Die-cast aluminum housing and door, Lumens packages ranging from 3,000 - 29,000 lumens, Choice of 13 high-efficiency, patented AccuLED Optics™, Base casting slip fits over a standard 3" O.D. tenon, Wall, single and dual-mount configurations available, 10kV/10vkA surge protection standard, LED fixture features a five-year warranty