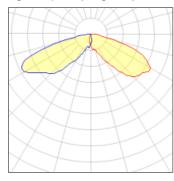

## Light output 1 (integrated)

| Lamp type          | LED     | CCT         | 5000 K |
|--------------------|---------|-------------|--------|
| Nominal lamp power | 44 W    | CRI         | 70     |
| Total flux         | 3694 lm | LOR         | 100%   |
| Luminous efficacy  | 84 lm/W | Total power | 44 W   |