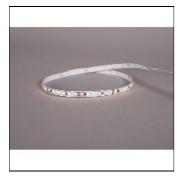

# Product data sheet

LEDSTRIP 24V IP20 MIDLUM 4000K 50MM 7507428

HIDE-A-LITE

Basic version of our 24V LEDstrip, with 120 LED/m there is lots of light and good efficiency. The smaller gap between diodes gives a homogeneous light with opal cover also in lower profiles. Very good colour rendering, Ra> 90. Comes in 5m lengths with self-adhesive tape, 2m connecting cable at each end and 1one guick connection. Also available made to measure in optional lengths with 50mm cut-off intervals and maximum length 10m. Drivers are ordered separately according to required dimmer technology and placing.