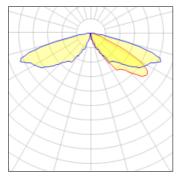

IP 47

Light output 1 (integrated)

| Lamp type          | LED     | CCT         | 3000 K |
|--------------------|---------|-------------|--------|
| Nominal lamp power | 21 W    | CRI         | 80     |
| Total flux         | 1845 lm | LOR         | 100%   |
| Luminous efficacy  | 88 lm/W | Total power | 21 W   |