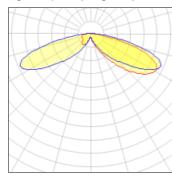

## Light output 1 (integrated)

| Lamp type          | LED     | CCT         | 3000 K |
|--------------------|---------|-------------|--------|
| Nominal lamp power | 21 W    | CRI         | 80     |
| Total flux         | 2062 lm | LOR         | 100%   |
| Luminous efficacy  | 98 lm/W | ULOR        | 4%     |
|                    |         | Total nower | 21 W   |