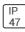

## Product data sheet

LXF/LXT LEXINGTON HID/LED LXF.LXT-PA1-20-830-U-T4W-TL

COOPER LIGHTING







Aluminum housing, top, and base, Greater than 98% life at 60,000 hours ( $40^{\circ}$ C) (LED), Up to 140 lumens per watt, Lumen packages ranging from 2,000 – 11,000 lumens, Self-aligning pole-top fitter fits 2-3/8" and 3" O.D. tenons, Optional NEMA photocontrol receptacle, Five-year warranty (LED)

## Light output 1 (integrated)



| Lamp type          | LED     | CCT         | 3000 K |
|--------------------|---------|-------------|--------|
| Nominal lamp power | 21 W    | CRI         | 80     |
| Total flux         | 2062 lm | LOR         | 100%   |
| Luminous efficacy  | 98 lm/W | ULOR        | 4%     |
|                    |         | Total nower | 21 W   |

Mounting mode

Pole top mounted

Shape and measurements

Height: 10.00 in Diameter: 14.00 in

Adjustability

Fixed

Electric