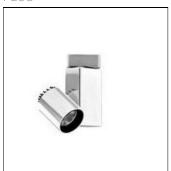

## Product data sheet

FORT KNOX 1 09.2166/LED ARRAY/10,5W/31°

FLOS

Projector for mounting in ceiling/wall with LED light source. 220-240V, 50-60Hz power supply included.

| LOR         | 72%    |
|-------------|--------|
| Total flux  | 859 lm |
| Total power | 15 W   |
|             |        |

Mounting mode

Ceiling mounted, Contact rail

Shape and measurements

Height: 3.15 in Diameter: 2.36 in

Adjustability

Rotatable

Electric

System power: 15 W Appliance Class: I

Protection

IP: 20