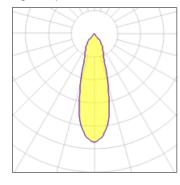

## Light output 1

| 1 x LED            |         |
|--------------------|---------|
| Nominal lamp power | 15 W    |
| Lamp flux          | 1200 lm |
| Luminous efficacy  | 57 lm/W |
| CCT                | 3000 K  |
| CRI                | 80      |

| LOR         | 72%    |
|-------------|--------|
| Total flux  | 859 lm |
| Total power | 15 W   |
|             |        |

Mounting mode

Ceiling mounted, Contact rail

Shape and measurements

Height: 3.15 in Diameter: 2.36 in