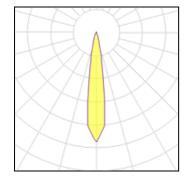

#### Light output 1

| I X LED           |
|-------------------|
| Nominal lamp pow  |
| Lamp flux         |
| Luminous efficacy |
| CCT               |

8400 lm 117 lm/W 2700 K 80 CRI

LOR 89% Total flux 7496 lm Total power 80 W