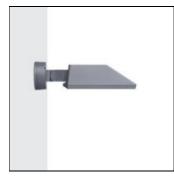

### Mounting mode

Wall mounted

## Shape and measurements

Length: 4.67 in Width: 5.31 in Height: 5.31 in

# Adjustability

Free