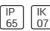

# Product data sheet

SMALL SIROCCO OPTIC - SURFACE WASHER / BI-SYMMETRIC 2341-A-4-670-XX

UNILAMP









Description SIROCCO is a family of floodlight, surface washer and area lighting. Two types of light distribution, asymmetric and bi-symmetric. Available with a range of mounting accessories including ground mount base, pole top mount, and wall/pole mounting arm. It is designed to operate with the high lumen output LED light source. Reflectors for SIROCCO have been engineered utilizing the latest technology and software for maximum performance. A calibrated aiming unit provides accuracy of light distribution on any surface or structure. SIROCCO is suitable to illuminate medium to large size objects or areas such as signage boards, building facades, parking lots, public parks, pedestrian, small streets and squares. Galvanized steel pole and anchor unit for concrete foundation are also av