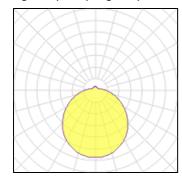

## Light output 1 (integrated)

| Lamp type          | LED      | CCT         | 4000 K |
|--------------------|----------|-------------|--------|
| Nominal lamp power | 19 W     | CRI         | 80     |
| Total flux         | 2100 lm  | LOR         | 100%   |
| Luminous efficacy  | 111 lm/W | ULOR        | 11%    |
|                    |          | Total power | 19 W   |