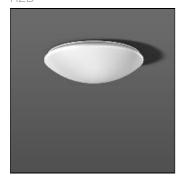

## Product data sheet

FLAT POLYMERO 311525.002.5

RZB

Series: FLAT POLYMERO Decorative round surface-mounted luminaire. Base: metal, powder-coated. Diffuser made of non-yellowing plastic (PMMA), opal. Diffuser fastening: patented push system. Suitable for ceiling mounting, wall (surface). Colour: white Diameter D: 515 mm

Height H: 150 mm Lamp: LED Socket: without socket Colour temperature: 4000K Colour rendering index (CRI):80 System power 1: 19 W Rated luminous flux 1: 2100 lm Luminous efficiency: 111 lm/W Control gear: Regulated power supply Protection class: I Type of protection: IP 40