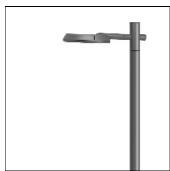

## Product data sheet

RFL530-SE [A60] IP66:LED-12/24W/3K 111-0275

WE-EF

IP66, Class I. IK07. Marine-grade, die-cast aluminium alloy. 5CE superior corrosion protection including PCS hardware. Silicone CCG® Controlled Compression Gasket. Non-reflecting safety glass lens, hinged with safety switch. Integral EC electronic converter in thermally separated compartment. CAD-optimised optics for superior illumination and glare control. OLC® One LED Concept. Factory installed LED circuit board. The luminaire is factory-sealed and does not need to be opened during installation.

LOR Total flux Total power 83% 2892 lm 27 W

Mounting mode

Pole integrated

Shape and measurements

Height: 3.15 in Diameter: 18.11 in Weight: 9.3 kg Electric

System power: 27 W Appliance Class: I

Protection

IP: 66 IK: 07