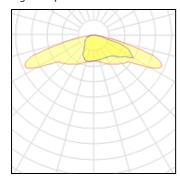

## Light output 1

|    |   |    | _ |
|----|---|----|---|
| 12 | X | ΙF | n |

| Nominal lamp power | 2 W      |
|--------------------|----------|
| Lamp flux          | 290 lm   |
| Luminous efficacy  | 105 lm/W |
| CCT                | 3000 K   |
| CRI                | 80       |

LOR Total flux Total power

82% 2841 lm 27 W

Mounting mode

Pole top mounted

Shape and measurements

Height: 2.36 in Diameter: 19.69 in Weight: 8 kg Electric

System power: 27 W Appliance Class: I

Protection