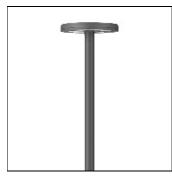

## Product data sheet

RMT320 [R65] IP66:LED-12/24W/3K 105-9913

WE-EF

we-ef

IP66. Class I. IK09. Marine-grade, die-cast aluminium alloy. 5CE superior corrosion protection including PCS hardware. Silicone CCG® Controlled Compression Gasket. RFC® Reflection Free Contour main lens. Integral EC electronic converter, thermally separated. CAD-optimised optics for superior illumination and glare control. OLC® One LED Concept. Factory installed LED circuit board. The luminaire is factory-sealed and does not need to be opened during installation. Recommended mounting height 3.0-5.0m, depending on wattage selected.

LOR Total flux Total power

82% 2841 lm 27 W

Mounting mode

Pole top mounted

Shape and measurements

Height: 2.36 in Diameter: 19.69 in Weight: 8 kg Electric

System power: 27 W Appliance Class: I

Protection