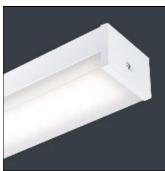

## Product data sheet

KANBY LED CONTROLLER WIDE BODY - 49W - SMARTSCAN - 4000K - SMARTSCAN EMERGENCY WKB16103

THORLUX LIGHTING

Long life, LED luminaires ideal for illumination of school classrooms, corridors, healthcare buildings and retail and storage areas. Increased luminaire efficacy consumes less power than comparable T5 solution. Applications: retail sales floor lighting, storage areas, school classrooms, toilets, corridors and health care buildings

Mounting mode

Ceiling mounted

Shape and measurements

Length: 59.45 in Width: 3.39 in Height: 2.32 in

Adjustability

Fixed

Electric

System power: 57 W