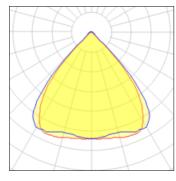

## Light output 1

| 1 x LED            |          |             |  |
|--------------------|----------|-------------|--|
| Nominal lamp power | 9 W      | LOR         |  |
| Lamp flux          | 966 lm   | Total flux  |  |
| Luminous efficacy  | 101 lm/W | Total power |  |
| CCT                | 2700 K   |             |  |
| CRI                | 90       |             |  |

Protection

IP: 20

94% 907 lm 9 W