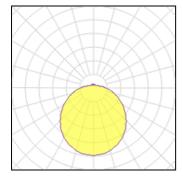

## Light output 1 (integrated)

| Lamp type          | LED      | CCT         | 4000 K |
|--------------------|----------|-------------|--------|
| Nominal lamp power | 14 W     | CRI         | 80     |
| Total flux         | 1500 lm  | LOR         | 100%   |
| Luminous efficacy  | 107 lm/W | ULOR        | 12%    |
|                    |          | Total power | 14 W   |