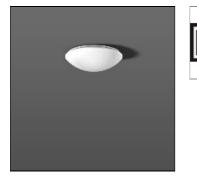

## FLAT POLYMERO 311627.002.6.76

RZB

Series: FLAT POLYMERO Decorative round surface-mounted luminaire. Base: metal, powder-coated. Diffuser made of plastic (polycarbonate), opal, shockproof. Diffuser fastening: patented push system. Suitable for ceiling mounting, wall (surface). Colour: white Diameter: 300 mm Height: 100 mm Lamp: LED Socket: without socket Colour temperature: 4000K Colour rendering index (CRI): 80 System power: 14 W Rated luminous flux: 1500 Im Luminous efficiency: 107 Im/W Control gear: Converter, dimmable, DALI Protection class: I Type of protection: IP 40