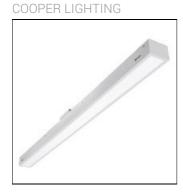

## Product data sheet

MRI-ASR MRI-2ASR-4-500-L850-HEO

Specifically designed for MRI rooms with non-ferrous construction, 2', 4' and 8' Lengths with 2" and 4" Apertures, Slim frame design allows fully luminous aesthetic, Only illuminated lens visible, Available in 250, 500, 750, and 1000 lumens/foot, Remote driver, Multi-channel MRI filters

Mounting mode

Ceiling recessed

Shape and measurements

Length: 2.00 in Width: 48.00 in Height: 0.39 in

Adjustability

Fixed

Electric

System power: 43.4 W