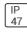

## Product data sheet

MRI-ASR MRI-2ASR-4-500-L850-HEO







Specifically designed for MRI rooms with non-ferrous construction, 2', 4' and 8' Lengths with 2" and 4" Apertures, Slim frame design allows fully luminous aesthetic, Only illuminated lens visible, Available in 250, 500, 750, and 1000 lumens/foot, Remote driver, Multi-channel MRI filters

## Light output 1 (integrated)



| Lamp type          | LED     | CCT         | 5000 K |
|--------------------|---------|-------------|--------|
| Nominal lamp power | 43.4 W  | CRI         | 80     |
| Total flux         | 4304 lm | LOR         | 100%   |
| Luminous efficacy  | 99 lm/W | Total power | 43.4 W |

Mounting mode

Ceiling recessed

Shape and measurements

Length: 2.00 in Width: 48.00 in Height: 0.39 in

Adjustability

Fixed

Electric

System power: 43.4 W

Protection

IP: 47