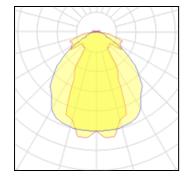

## Light output 1

| 1 x LED            |          |             |         |
|--------------------|----------|-------------|---------|
| Nominal lamp power | 30 W     | LOR         | 100%    |
| Lamp flux          | 5240 lm  | ULOR        | 3%      |
| Luminous efficacy  | 154 lm/W | Total flux  | 5240 lm |
| CCT                | 4000 K   | Total power | 34 W    |
| CRI                | 80       |             |         |