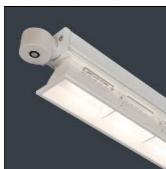

## Product data sheet

KANBY MAX NARROW - 30W - SMARTSCAN - 4000K KB19644

THORLUX LIGHTING

Extremely high efficiency, long life, LED luminaires ideal for industrial type applications. Narrow version for racking applications with light control to higher rack positions, and broad version for general area lighting. Superior distribution allows for greater spacing resulting in fewer, lower wattage versions than comparable T5 solution. Applications: retail and distribution storage areas, factory areas including assembly areas / workshops, data centres.

Mounting mode

Ceiling mounted

Shape and measurements

Length: 61.34 in Width: 2.76 in Height: 3.70 in

Adjustability

Fixed

Electric

System power: 34 W