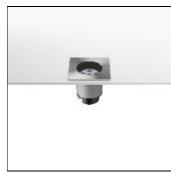

## Product data sheet

NEUTRON 1 FIXED SQUARE FLOOR 07.9521/PW LED/7W/37°

FLOS

Adjustable recessed luminaire for ceilings or in ground applications, for LEDs or 12 volt halogen QR-CBC 35 lamps. Die-cast aluminum recessed housing, high corrosionresistance. 6mm tempered protection glass. Silicone seals. Stainless steel closing ring with fixing screws. PG9 cable gland with pre-wired 1 metre power loom. Finishes: matt black (04), grey (72), stainless steel (55), stainless steel dark copper (PB), stainless steel gold (PG), stainless steel black (PN).

Mounting mode

Floor recessed

Shape and measurements

Length: 4.92 in Width: 4.92 in Height: 4.73 in

Adjustability

Fixed

Electric

System power: 7.2 W