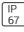

## Product data sheet

NEUTRON 1 FIXED SQUARE FLOOR 07.9521/PW LED/7W/37°

FLOS







Adjustable recessed luminaire for ceilings or in ground applications, for LEDs or 12 volt halogen QR-CBC 35 lamps. Die-cast aluminum recessed housing, high corrosionresistance. 6mm tempered protection glass. Silicone seals. Stainless steel closing ring with fixing screws. PG9 cable gland with pre-wired 1 metre power loom. Finishes: matt black (04), grey (72), stainless steel (55), stainless steel dark copper (PB), stainless steel gold (PG), stainless steel black (PN).

## Light output 1



| 1 x LED            |         |             |        |
|--------------------|---------|-------------|--------|
| Nominal lamp power | 7.2 W   | LOR         | 71%    |
| Lamp flux          | 318 lm  | ULOR        | 71%    |
| Luminous efficacy  | 31 lm/W | Total flux  | 225 lm |
| CCT                |