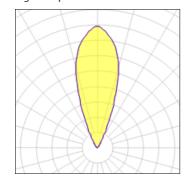

## Light output 1

| 1 x LED            |         |             |        |
|--------------------|---------|-------------|--------|
| Nominal lamp power | 7.2 W   | LOR         | 71%    |
| Lamp flux          | 318 lm  | ULOR        | 71%    |
| Luminous efficacy  | 31 lm/W | Total flux  | 225 lm |
| CCT                | 3000 K  | Total power | 7.2 W  |
| CRI                | 93      |             |        |