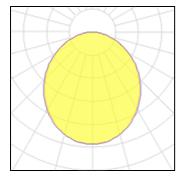

## Light output 1

## 1 x LEDNominal lamp power25.4 WLORLamp flux2126 lmTotal fluxLuminous efficacy84 lm/WTotal powerCCT4000 KCRI9090CCT

| 100%    |
|---------|
| 2125 lm |
| 25.4 W  |
|         |

| -                        |                      |
|--------------------------|----------------------|
| Mounting mode            | Electric             |
| Pendant, Ceiling mounted | System power: 25.4 W |
| Shape and measurements   | Appliance Class: I   |
| Length: 45.35 in         | Protection           |
| Width: 2.76 in           | IP: 20               |
| Height: 2.56 in          | IK: 07               |
| Adjustability            |                      |
| Fixed                    |                      |