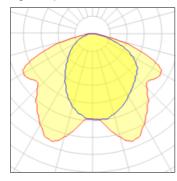

Total flux Total power

LOR

2871 lm 62 W

67%

Mounting mode

Pole integrated

Shape and measurements

Length: 22.05 in Width: 12.99 in Height: 7.48 in Electric