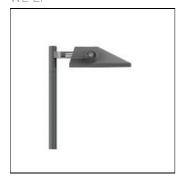

## Product data sheet

FLA740-CFM57 [S60] 683-4132

WE-EF

IP66. Area floodlight. Suitable for wall or pole mounting in downlight position only. Protractor scale for accurate aiming from 0° to 15° above horizontal. Internal gear control on hinged, 'tool-less' removable gear tray.

Total flux Total power

LOR

2871 lm 62 W

67%

Mounting mode

Pole integrated

Shape and measurements

Length: 22.05 in Width: 12.99 in Height: 7.48 in Electric