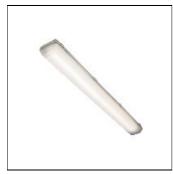

## Product data sheet

ACL INDUSTRY ACH74K

WHITECROFT

ACL INDUSTRY LED IP66 anti-corrosive luminaire with GRP body with high impact polycarbonate injection moulded opal diffuser. High quality seamless gasket for extreme durability – as Whitecroft Lighting ACL INDUSTRY Emergency Output: 433lm (Lithium battery)