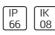

## Product data sheet

ACL INDUSTRY ACH74K

WHITECROFT







ACL INDUSTRY LED IP66 anti-corrosive luminaire with GRP body with high impact polycarbonate injection moulded opal diffuser. High quality seamless gasket for extreme durability – as Whitecroft Lighting ACL INDUSTRY Emergency Output: 433lm (Lithium battery)

## Light output 1 (integrated)



| Lamp type          | LED      | CCT         | 4000 K |
|--------------------|----------|-------------|--------|
| Nominal lamp power | 49.6 W   | CRI         | 80     |
| Total flux         | 7493 lm  | LOR         | 100%   |
| Luminous efficacy  | 151 lm/W | ULOR        | 6%     |
|                    |          | Total power | 49 6 W |

Mounting mode

Ceiling mounted

Shape and measurements

Length: 61.81 in Width: 5.51 in Height: 3.94 in

Adjustability

Fixed

Electric

System power: 49.6 W

Prot