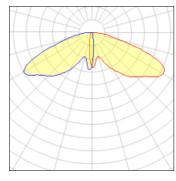

## Light output 1 (integrated)

| Lamp type          | LED      | CCT         | 3000 K |
|--------------------|----------|-------------|--------|
| Nominal lamp power | 374 W    | CRI         | 80     |
| Total flux         | 30731 lm | LOR         | 100%   |
| Luminous efficacy  | 82 lm/W  | Total power | 374 W  |