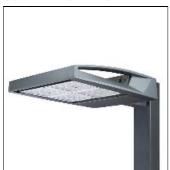

## Product data sheet

GAA GALLEONAIRE LED GAA-AF-09-LED-U-SLR-8030-800

**COOPER LIGHTING** 

Choice of 16 high-efficiency, patented AccuLED Optics™, 3,400 - 61,800 lumens, up to 131 lp/W, Standard in 4000K CCT, 70 CRI, optional 2700K, 3000K, 5000K and 6000K, -40°C to 40°C operating range, 120-277V 50/60Hz, 347V 60Hz or 480V 60Hz operation, IP66 rated housing and LED Light Squares, Thermally conductive polymer heatsink for up to 22% weight reduction, Pole, mast-arm or wall-mounted configurations, 3G vibration rated, Five-year warranty

Mounting mode

Pole top mounted

Shape and measurements

Height: 0.39 in Diameter: 6.00 in

Adjustability

Fixed

Electric

System power: 374 W