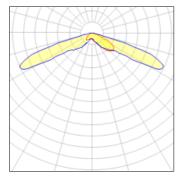

## Light output 1 (integrated)

| Lamp type          | LED     | CCT         | 4000 K |
|--------------------|---------|-------------|--------|
| Nominal lamp power | 25.9 W  | CRI         | 70     |
| Total flux         | 2031 lm | LOR         | 100%   |
| Luminous efficacy  | 78 lm/W | Total power | 25.9 W |