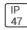

## Product data sheet

LXF/LXT LEXINGTON HID/LED LXF.LXT-PA1-30-740-U-T2R-CL

COOPER LIGHTING







Aluminum housing, top, and base, Greater than 98% life at 60,000 hours ( $40^{\circ}$ C) (LED), Up to 140 lumens per watt, Lumen packages ranging from 2,000 – 11,000 lumens, Self-aligning pole-top fitter fits 2-3/8" and 3" O.D. tenons, Optional NEMA photocontrol receptacle, Five-year warranty (LED)

## Light output 1 (integrated)



| Lamp type          | LED      | CCT         | 4000 K |
|--------------------|----------|-------------|--------|
| Nominal lamp power | 31 W     | CRI         | 70     |
| Total flux         | 3743 lm  | LOR         | 100%   |
| Luminous efficacy  | 121 lm/W | Total power | 31 W   |

Mounting mode

Pole top mounted

Shape and measurements

Height: 10.00 in Diameter: 14.00 in

Adjustability

Fixed

Electric

System power: 31 W

Protection

IP: 47