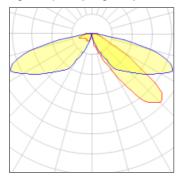

## Light output 1 (integrated)

| Lamp type          | LED      | CCT         | 4000 K |
|--------------------|----------|-------------|--------|
| Nominal lamp power | 31 W     | CRI         | 70     |
| Total flux         | 3743 lm  | LOR         | 100%   |
| Luminous efficacy  | 121 lm/W | Total power | 31 W   |