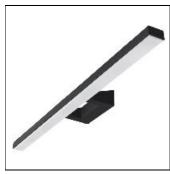

## Product data sheet

VIEW 900 BLACK 1460LM 3000K RA>90 114431

SG ARMATUREN

Design: Hallvard Jakobsen Slim bathroom luminaire for easy mounting over mirror. The luminaire has integrated LED and long life. Light distribution Direct Light technic LED (not exchangeable) 30W 3000K Ra>90 SDCM 3 L70/B10 >50,000 hrs at Ta=25°C Control/Dimming Trailing edge dimming Protection Class II IP44/IP20 Energy and approvals CE Materials and finish Housing: Aluminium Colour: Black (RAL 9004) Optics: Polycarbonat (PC) Mounting/Connection Surface, Indoor Screwless terminal block Max. luminaires per circuit breaker: B10: 12, B16: 19, C10: 14, C16: 23

Mounting mode

Wall mounted

Shape and measurements

Length: 35.20 in Width: 5.28 in Height: 2.36 in

Adjustability

Fixed

Design

Color of housing: Black