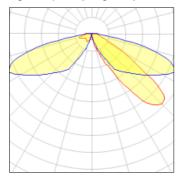

## Light output 1 (integrated)

| Lamp type          | LED      | CCT         | 3000 K |
|--------------------|----------|-------------|--------|
| Nominal lamp power | 54 W     | CRI         | 70     |
| Total flux         | 5693 lm  | LOR         | 100%   |
| Luminous efficacy  | 105 lm/W | Total power | 54 W   |