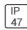

## Product data sheet

LXF/LXT LEXINGTON HID/LED LXF.LXT-PA1-50-730-U-T2R-CL

COOPER LIGHTING







Aluminum housing, top, and base, Greater than 98% life at 60,000 hours ( $40^{\circ}$ C) (LED), Up to 140 lumens per watt, Lumen packages ranging from 2,000 – 11,000 lumens, Self-aligning pole-top fitter fits 2-3/8" and 3" O.D. tenons, Optional NEMA photocontrol receptacle, Five-year warranty (LED)

## Light output 1 (integrated)



| Lamp type          | LED      | CCT         | 3000 K |
|--------------------|----------|-------------|--------|
| Nominal lamp power | 54 W     | CRI         | 70     |
| Total flux         | 5693 lm  | LOR         | 100%   |
| Luminous efficacy  | 105 lm/W | Total power | 54 W   |

Mounting mode

Pole top mounted

Shape and measurements

Height: 10.00 in Diameter: 14.00 in

Adjustability

Fixed

Electric

System power: 54 W

Protection

IP: 47