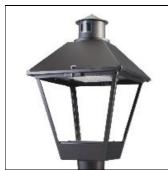

## Product data sheet

LXF/LXT LEXINGTON HID/LED LXF.LXT-PA1-50-730-U-T2R-CL

COOPER LIGHTING

Aluminum housing, top, and base, Greater than 98% life at 60,000 hours ( $40^{\circ}$ C) (LED), Up to 140 lumens per watt, Lumen packages ranging from 2,000 – 11,000 lumens, Self-aligning pole-top fitter fits 2-3/8" and 3" O.D. tenons, Optional NEMA photocontrol receptacle, Five-year warranty (LED)

Mounting mode

Pole top mounted

Shape and measurements

Height: 10.00 in Diameter: 14.00 in

Adjustability

Fixed

Electric

System power: 54 W