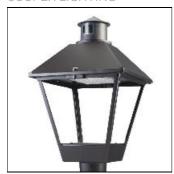

## Product data sheet

LXF/LXT LEXINGTON HID/LED LXF.LXT-PA1-40-750-U-T2R-HSS

COOPER LIGHTING

Aluminum housing, top, and base, Greater than 98% life at 60,000 hours ( $40^{\circ}$ C) (LED), Up to 140 lumens per watt, Lumen packages ranging from 2,000 – 11,000 lumens, Self-aligning pole-top fitter fits 2-3/8" and 3" O.D. tenons, Optional NEMA photocontrol receptacle, Five-year warranty (LED)