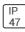

## Product data sheet

LXF/LXT LEXINGTON HID/LED LXF.LXT-PA1-40-750-U-T2R-HSS

COOPER LIGHTING







Aluminum housing, top, and base, Greater than 98% life at 60,000 hours ( $40^{\circ}$ C) (LED), Up to 140 lumens per watt, Lumen packages ranging from 2,000 – 11,000 lumens, Self-aligning pole-top fitter fits 2-3/8" and 3" O.D. tenons, Optional NEMA photocontrol receptacle, Five-year warranty (LED)

## Light output 1 (integrated)



| Lamp type          | LED     | CCT         | 5000 K |
|--------------------|---------|-------------|--------|
| Nominal lamp power | 40 W    | CRI         | 70     |
| Total flux         | 3974 lm | LOR         | 100%   |
| Luminous efficacy  | 99 lm/W | Total power | 40 W   |

Mounting mode

Pole top mounted

Shape and measurements

Height: 0.39 in Diameter: 14.00 in

Adjustability

Fixed

Electric

System power: 40 W

Protection

IP: 47