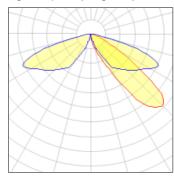

## Light output 1 (integrated)

| Lamp type          | LED     | CCT         | 5000 K |
|--------------------|---------|-------------|--------|
| Nominal lamp power | 40 W    | CRI         | 70     |
| Total flux         | 3974 lm | LOR         | 100%   |
| Luminous efficacy  | 99 lm/W | Total power | 40 W   |