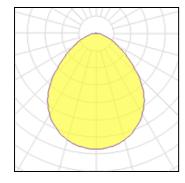

## Light output 1

| 1 x LED            |         |             |
|--------------------|---------|-------------|
| Nominal lamp power | 35 W    | LOR         |
| Lamp flux          | 3617 lm | Total flux  |
| Luminous efficacy  | 72 lm/W | Total power |
| CCT                | 3000 K  |             |
| CRI                | 90      |             |

Protection

IP: 20

69% 2503 lm 35 W