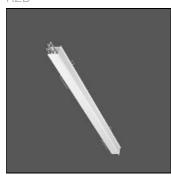

## Product data sheet

LOUI 27 90-LM200-2000

RZB

Recessed module LED/43,6W-3000K L2000 Attention: This article is only available in combination with a Less is more 27 configuration. You can find our Less is more 27 configurator under https://www.rzb.de/en/products/loui-configurator/

Mounting mode

Wall recessed

Shape and measurements

Length: 1.06 in Width: 78.74 in Height: 1.26 in

Adjustability

Fixed

Electric

System power: 58 W