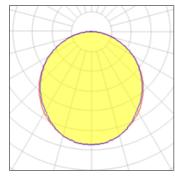

## Light output 1 (integrated)

| Lamp type          | LED     | CCT         | 3000 K |
|--------------------|---------|-------------|--------|
| Nominal lamp power | 58 W    | CRI         | 80     |
| Total flux         | 3200 lm | LOR         | 100%   |
| Luminous efficacy  | 55 lm/W | Total power | 58 W   |