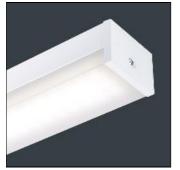

## Product data sheet

KANBY LED CONTROLLER NARROW BODY - 28W - SMARTSCAN - 4000K - SMARTSCAN EMERGENCY WKB16107

THORLUX LIGHTING

Long life, LED luminaires ideal for illumination of school classrooms, corridors, healthcare buildings and retail and storage areas. Increased luminaire efficacy consumes less power than comparable T5 solution. Applications: retail sales floor lighting, storage areas, school classrooms, toilets, corridors and health care buildings

| Mounting mode          | Electric                                  |  |
|------------------------|-------------------------------------------|--|
| Ceiling mounted        | System power: 33 W                        |  |
| Shape and measurements | Information regarding emergency functions |  |
| Length: 59.45 in       | Emergency lighting only                   |  |
| Width: 2.44 in         | Emergency sign: N/A                       |  |
| Height: 2.32 in        | Protection                                |  |
| Adjustability          | IP: 40                                    |  |
| Fixed                  |                                           |  |