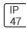

## Product data sheet

LXF/LXT LEXINGTON HID/LED LXF.LXT-PA1-100-827-U-T3-CL

COOPER LIGHTING







Aluminum housing, top, and base, Greater than 98% life at 60,000 hours ( $40^{\circ}$ C) (LED), Up to 140 lumens per watt, Lumen packages ranging from 2,000 – 11,000 lumens, Self-aligning pole-top fitter fits 2-3/8" and 3" O.D. tenons, Optional NEMA photocontrol receptacle, Five-year warranty (LED)

## Light output 1 (integrated)



| Lamp type          | LED     | CCT         | 2700 K |
|--------------------|---------|-------------|--------|
| Nominal lamp power | 96 W    | CRI         | 80     |
| Total flux         | 7240 lm | LOR         | 100%   |
| Luminous efficacy  | 75 lm/W | ULOR        | 2%     |
|                    |         | Total power | 96 W   |

Mounting mode

Pole top mounted

Shape and measurements

Height: 10.00 in Diameter: 14.00 in

Adjustability

Fixed

Electric