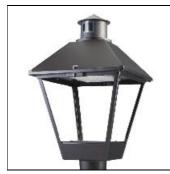

## Product data sheet

LXF/LXT LEXINGTON HID/LED LXF.LXT-PA1-100-827-U-T3-CL

COOPER LIGHTING

Aluminum housing, top, and base, Greater than 98% life at 60,000 hours ( $40^{\circ}$ C) (LED), Up to 140 lumens per watt, Lumen packages ranging from 2,000 – 11,000 lumens, Self-aligning pole-top fitter fits 2-3/8" and 3" O.D. tenons, Optional NEMA photocontrol receptacle, Five-year warranty (LED)

Mounting mode

Pole top mounted

Shape and measurements

Height: 10.00 in Diameter: 14.00 in

Adjustability

Fixed

Electric

System power: 96 W