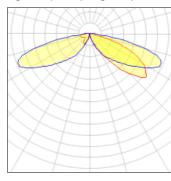

## Light output 1 (integrated)

| Lamp type          | LED     | CCT         | 2700 K |
|--------------------|---------|-------------|--------|
| Nominal lamp power | 96 W    | CRI         | 80     |
| Total flux         | 7240 lm | LOR         | 100%   |
| Luminous efficacy  | 75 lm/W | ULOR        | 2%     |
|                    |         | Total power | 96 W   |