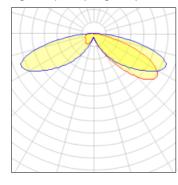

## Light output 1 (integrated)

| Lamp type          | LED     | CCT         | 2700 K |
|--------------------|---------|-------------|--------|
| Nominal lamp power | 31 W    | CRI         | 70     |
| Total flux         | 3078 lm | LOR         | 100%   |
| Luminous efficacy  | 99 lm/W | ULOR        | 3%     |
|                    |         | Total power | 31 W   |