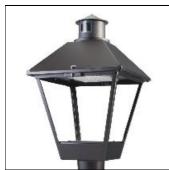

## Product data sheet

LXF/LXT LEXINGTON HID/LED LXF.LXT-PA1-30-727-U-T3-TL

COOPER LIGHTING

Aluminum housing, top, and base, Greater than 98% life at 60,000 hours ( $40^{\circ}$ C) (LED), Up to 140 lumens per watt, Lumen packages ranging from 2,000 – 11,000 lumens, Self-aligning pole-top fitter fits 2-3/8" and 3" O.D. tenons, Optional NEMA photocontrol receptacle, Five-year warranty (LED)

Mounting mode

Pole top mounted

Shape and measurements

Height: 10.00 in Diameter: 14.00 in

Adjustability

Fixed

Electric

System power: 31 W